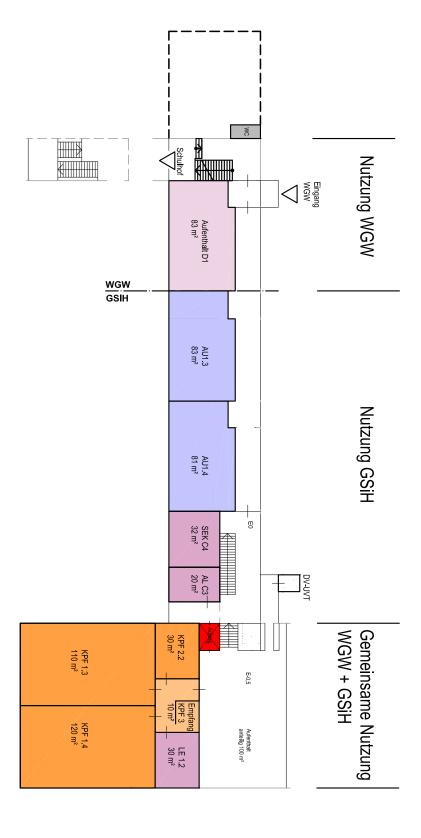

ALLG. UNTERRICHT
SCH-ARBEIT

EDV

INW UNTERRICHT
LEHRER / VERWALTUNG
AUFENTHALT/ MEDIATHEK
LAGER

LAGER

Plangrundlage / Flächenangaben:

Nutzung GSiH

UMKLEIDEN/ WCs

Aufmass: Reinigungsflächen Stand: EG -30G März 2009/ 1-2 UG / DG Aug. 2002 Stadtmessungsamt, Abt. Vermessung