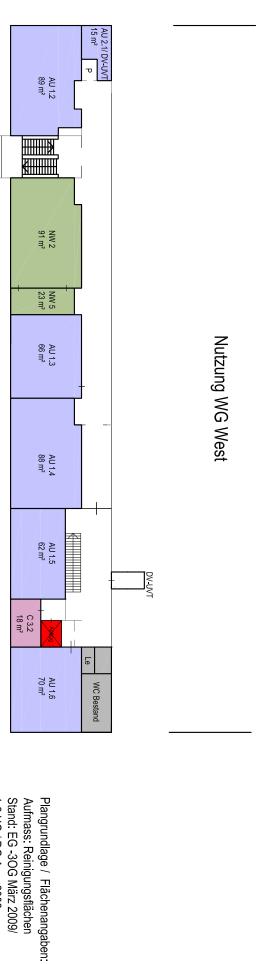

Plangrundlage / Flächenangaben:

VARIANTE 2 m. BG STAND 09.05.2011

UMKLEIDEN/ WCs

Aufmass: Reinigungsflächen
Stand: EG -30G März 2009/
1-2 UG / DG Aug. 2002
Stadtmessungsamt, Abt. Vermessung

Stadtmessungsamt, Abt. Vermessung