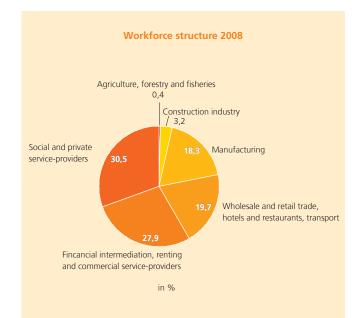

Whilst Stuttgart has gained national renown primarily as a successful industrial location, its service sector is also undergoing considerable growth: The number of workers in the "tertiary sector" has grown by more than 13 percent since 1991.